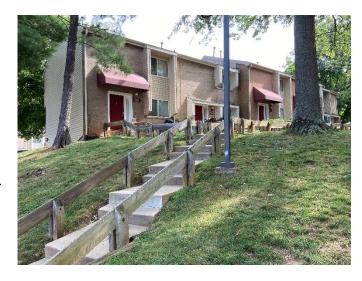

## Snowden's Ridge

Silver Spring, MD

Triangle Contract in was contracted to complete demolition, clearing, excavation, utilities and stormwater management.

**Completion Date:** March 2022

This project site is a small multi-family condo/apartment complex in Silver Spring, Maryland. The site was prepared with demo paving, concrete, curb and gutter and tree removal. Demolition was a difficult task on this jobsite due to their confined spaces, however Triangle was successful in site preparation. Excavation and utilities at the Community Building was performed for the installation of 4" PVC sewer installation with tie in. Additionally, storm water management drywell facilities including roof drains were installed at the complex.

Following stormwater management and utility work, concrete sidewalk and concrete curb and gutter were installed. The project was successfully finished with signage installation, landscaping, and forest restoration.